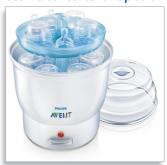

#### What is included

- Express Electric Steam Sterilizer: 1 pcs
- Airflex Feeding Bottle (260 ml/ 9 oz): 2 pcs
- Extra soft, Slow Flow Teat: 2 pcs
- Tongs: 1 pcs
- Measuring jug: 1 pcs

#### Large capacity

Holds up to six 260 ml/ 9oz AVENT Bottles or two Philips AVENT Breast Pumps and accessories.